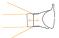

## SLIDING HYPERFOCUS™

The sliding Hyperfocus™ optical system collects the LED radiance and distributes it with maximum efficiency from a perfect round floodlight beam to a highly intensive, long range spot beam. Just slide the head of the lamp for the correct light setting.

### SLIDING FOCUS

Focus from wide floodlight to spotlight with a simple slide of the lamp head