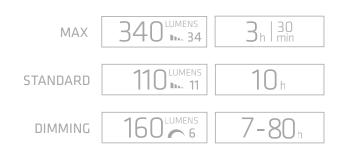

# **ELECTRONICS**

| Built in Controller:   | Yes, 3-step controller by press                      |
|------------------------|------------------------------------------------------|
| Standard Power Source: | 3 x AAA                                              |
| Beam / Distance:       | Variable from Spot to Floodlight /<br>195 Meters     |
| Luminous Flux:         | Max: 340 lm / Standard 110 lm /<br>Dimming: 6-160 lm |
| Lighting Time:         | Max: 3h 30min / Standard: 10h /<br>Dimming: 80h      |
| Accessories included:  | Removable, Washable Headband                         |