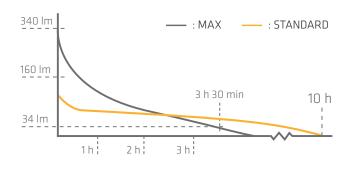

# LIGHT CURVE AND RUNTIMES

# **ELECTRONICS**

| Built in Controller:   | Yes, 3-step controller by press                      |
|------------------------|------------------------------------------------------|
| Standard Power Source: | 3 x AAA                                              |
| Beam / Distance:       | Variable from Spot to Floodlight /<br>195 Meters     |
| Luminous Flux:         | Max: 340 lm / Standard 110 lm /<br>Dimming: 6-160 lm |
| Lighting Time:         | Max: 3h 30min / Standard: 10h /<br>Dimming: 80h      |
| Accessories included:  | Removable, Washable Headband                         |