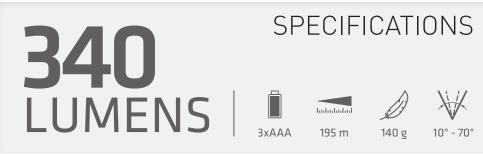

# **SPECIFICATIONS**

| LED / Focus configuration:            | 1 CREE Power Chip /<br>Sliding Hyperfocus™                                      |
|---------------------------------------|---------------------------------------------------------------------------------|
| Case Material / Surface<br>Treatment: | Hi-Tech Plastic Compound /<br>Aluminium                                         |
| Case Color:                           | Black / Anthracite Dark Grey                                                    |
| Switch:                               | Metal Switch Below Head - Max,<br>Dimmer with Memory and<br>Transportation lock |
| Headband:                             | Split with silicone stripes,<br>Fits to 50-70 centimeters                       |
| Weight incl. battery:                 | 140g                                                                            |
| Ingress Protection Rating:            | Splash Waterproof IPx4                                                          |
| Temperature:                          | -20°C to +50°C                                                                  |

# **ELECTRONICS**

| Built in Controller:   | Yes, 3-step controller by press                      |
|------------------------|------------------------------------------------------|
| Standard Power Source: | 3 x AAA                                              |
| Beam / Distance:       | Variable from Spot to Floodlight /<br>195 Meters     |
| Luminous Flux:         | Max: 340 lm / Standard 110 lm /<br>Dimming: 6-160 lm |
| Lighting Time:         | Max: 3h 30min / Standard: 10h /<br>Dimming: 80h      |
| Accessories included:  | Removable, Washable Headband                         |